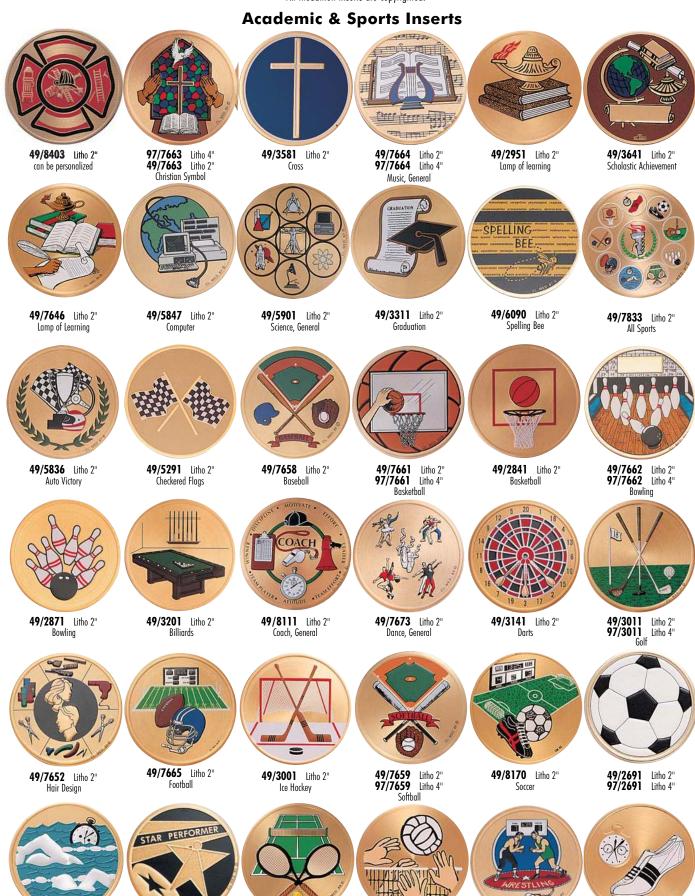

# 2", 7/8" & 4" Embossed Multiple Color Litho Printed Aluminum Medallion Inserts With Peel Off Adhesive Backs

These medallion inserts are used throughout all our catalogs on plaques, medals that take inserts, trophy risers, coasters, desk items, and mugs. A few of the inserts are available in the 4" size. They are listed in the following order: general achievement, military, organizations, and sports. Below are some examples of how the medallion inserts are used.

#### 2" & 4" Embossed Multiple Color Litho Printed Aluminum Medallion Inserts

The inserts have a peel off adhesive back. The medallions are used throughout the product line on plaques, trophies, paperweights, medals, coasters, mugs, and desk items. All medallion inserts are copyrighted.