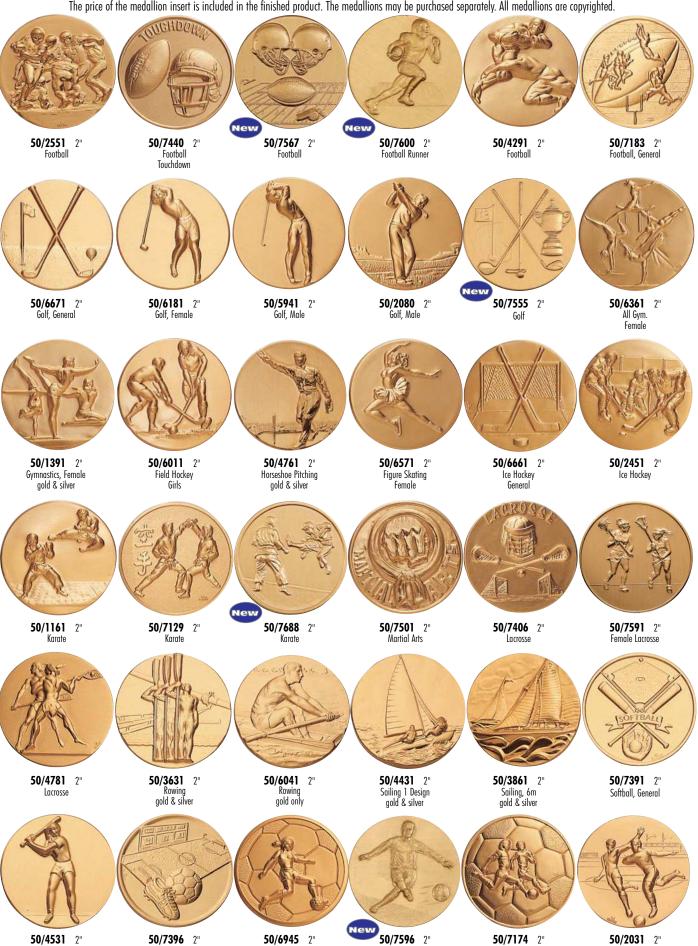

General **Subjects** 



50/4471 2" Music Jazz gold only



50/4941 2" **21/4941** 7 8" Music, Piano



**50/7524** 2" Music



50/3121 2" 21/3121 7 8" Music, Choir



50/4461 2" Music, Classic gold only



50/5711 2" Auto Antique



50/4991 2" Arts & Crafts



50/2441 2" Beauty Queen



Camping





50/1241 2" Dance, Ballet gold only



50/2611 2" Square Dance bronze & gold



50/7399 2" Modern Dance



Softball, Female

Soccer, General

Soccer, Female

# High Relief Stamped 2" Medallion Insert Discs

All medallions come in gold, silver & bronze, unless otherwise indicated. They are attached to the finished product with foam adhesive discs. The price of the medallion insert is included in the finished product. The medallions may be purchased separately. All medallions are copyrighted.



Soccer

Soccer, Male

Soccer

All medallions come in Gold, Silver & Bronze, unless otherwise indicated. They are attached to the finished product with foam adhesive discs. A few of the subjects are made in 7/8" size. The price of the medallion insert is included in the finished product. All medallions may be purchased separately. All medallion inserts are copyrighted.



Male

Male & Female

Male Diver

# High Relief Stamped 2" Medallion Insert Discs



25/9074 1"

Female Cross Country

7

gold & silver

# 2", 7/8" & 4" Embossed Multiple Color Litho Printed Aluminum Medallion Inserts With Peel Off Adhesive Backs

These medallion inserts are used throughout all our catalogs on plaques, medals that take inserts, trophy risers, coasters, desk items, and mugs. A few of the inserts are availa