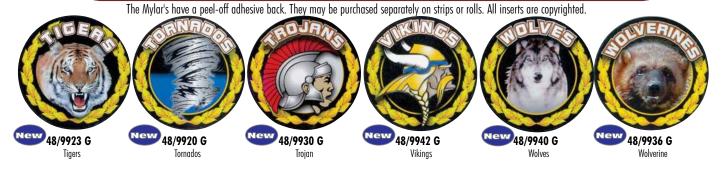

# 2" Mylar Insert Discs, Sports & Mascots

The Mylars have a peel-off adhesive back. They may be purchased separately on strips or rolls. All inserts are copyrighted.