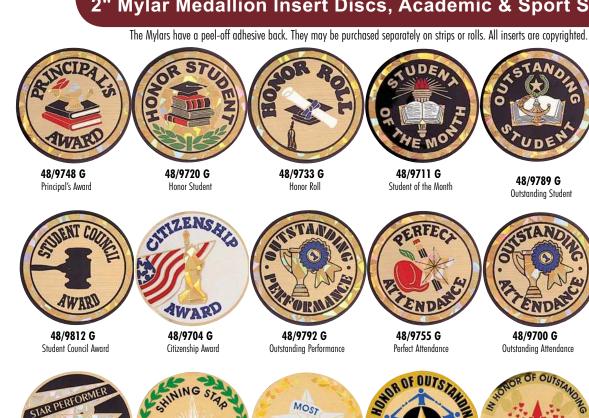

# 2" Mylar Medallion Insert Disc

Below we show only a few of our many products that are ideal for our 2" Mylar Inserts. The Mylars have a peel-off adhesive back. They may be purchased separately on strips or rolls. They are listed in the following order: academic, sports, and mascots. When you have a tight budget the Mylars are ideal. All inserts are copyrighted.

2" Mylar Walnut Finish **PS 4915** 5" x 7"

6 1/2" TR 5562
2" Litho or Stamped insert
2" Etched insert
Gold speckled Gray Stone

TM 9748 Principal's Award

5 1/2" **TR 5730** shown w. 2" 9903 Mylar Medallion Black Stone Resin

7 1/4" **TR 5847** 2" Mylar insert

**48/9779 G**In Honor of Academic Excellence

**48/9778 G**In Honor of Excellence

**48/9897 G** Academic Achievement

**48/9902 G** Special Achievement

**48/9903 G**Special Recognition
Award

**48/9905 G**School Medal insert for Imprint of School Subject

48/9735 G Achievement

**48/9746 G** Scholastic Achievement

**48/9757 G** Science Fair

**48/9790 G**Mathematics

**48/9901 G**Reading Award

**48/9904 G** Spelling Bee Award

### 2" Mylar Medallion Insert Discs, Academic & Sport Subjects

48/9724 G Star Performer

48/9875 G Shining Star

48/9886 G Most Improved

48/9841 G In Honor of Outstanding Community Service

48/9830 G In Honor of Outstanding Volunteer Work