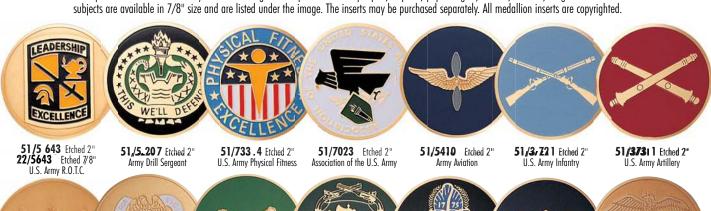

#### General **Achievement** Religious,

**51/7797** Etched 2" Sandblasted Disc for Engraving

51/8261 Etched 2" Sandblasted Eagle, Achievement

51/7648 Etched 2" Achievement Engraveable, Imprintable

**51/8100** Etched 2" Achievement

**51/3441** Etched 2"

51/3451 Etched 2" 2nd

51/3461 Etched 2" 3rd

51/8671 Etched 2" Sandblasted Shining Star

51/8601 Etched 2" Sandblasted Gold Star

51/8593 Etched 2" Sandblasted Silver Star

51/8611 Etched 2" Sandblasted Bronze Star