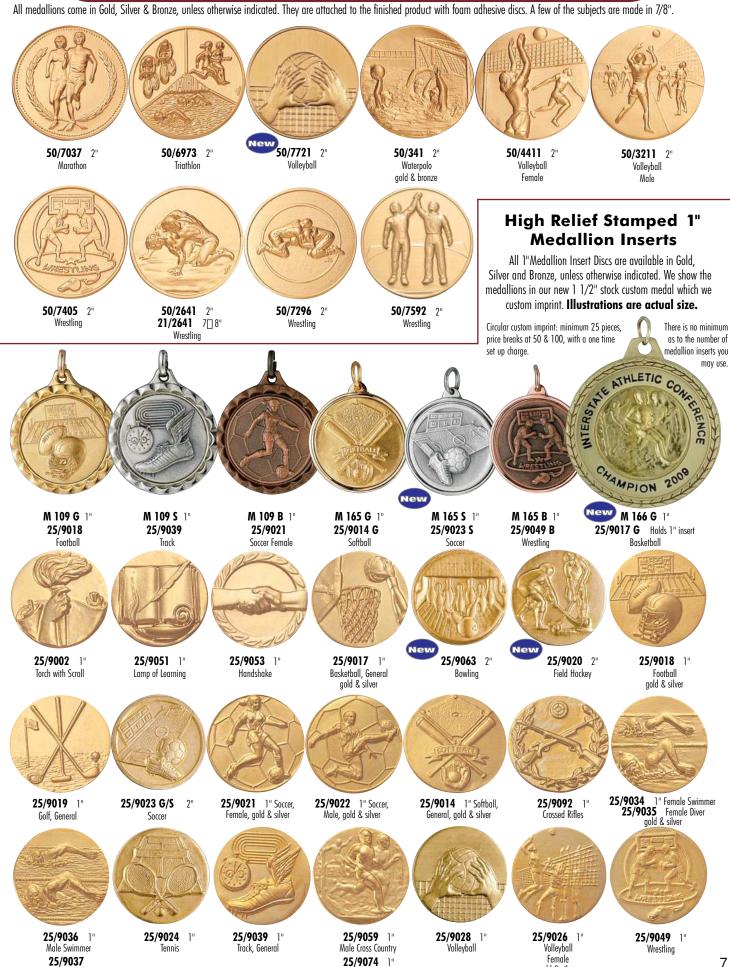

# High Relief Stamped 2" Medallion Insert Discs

All medallions come in gold, silver & bronze, unless otherwise indicated. They are attached to the finished product with foam adhesive discs. The price of the medallion insert is included in the finished product. The medallions may be purchased separately. All medallions are copyrighted.

Soccer

Soccer, Male

Soccer

All medallions come in Gold, Silver & Bronze, unless otherwise indicated. They are attached to the finished product with foam adhesive discs. A few of the subjects are made in 7/8" size. The price of the medallion insert is included in the finished product. All medallions may be purchased separately. All medallion inserts are copyrighted.

# High Relief Stamped 2" Medallion Insert Discs

25/9074 1"

Female Cross Country

7

gold & silver