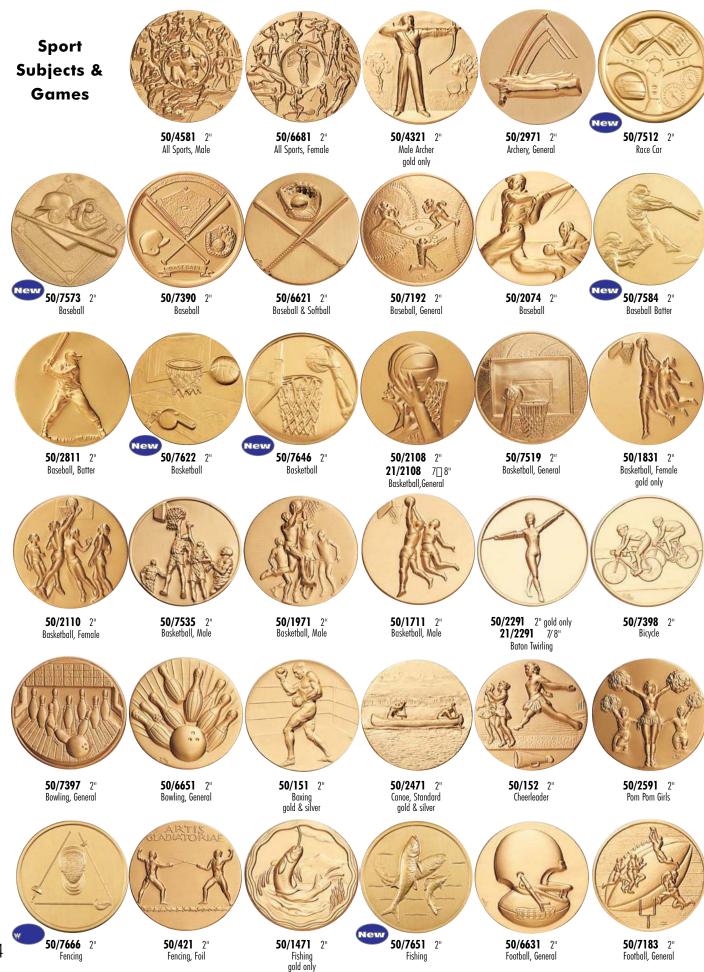

gold only

50/5491 2" Graduation



50/2861 2" Drama



50/7408 2" Art, Painting, Sculpture gold & silver



50/401 2" Chess



50/7611 2"



50/4501 2" Science, Einstein



50/4481 2" Science Fair



50/4951 2" Music Lyre 21/4951 7 8" bronze & gold only



50/7394 2" Music, General



50/6605 2" 21/6605 7<sub>0</sub>8" Music, General



50/3131 2" gold & silver 21/3131 7[] 8" Music, Band

General **Subjects** 



50/4471 2" Music Jazz gold only



50/4941 2" **21/4941** 7 8" Music, Piano



**50/7524** 2" Music



50/3121 2" 21/3121 7 8" Music, Choir



50/4461 2" Music, Classic gold only



50/5711 2" Auto Antique



50/4991 2" Arts & Crafts



50/2441 2" Beauty Queen



Camping





50/1241 2" Dance, Ballet gold only



50/2611 2" Square Dance bronze & gold



50/7399 2" Modern Dance



Softball, Female

Soccer, General

Soccer, Female

# High Relief Stamped 2" Medallion Insert Discs

All medallions come in gold, silver & bronze, unless otherwise indicated. They are attached to the finished product with foam adhesive discs. The price of the medallion insert is included in the finished product. The medallions may be purchased separately. All medallions are copyrighted.



Soccer

Soccer, Male

Soccer

All medallions come in Gold, Silver & Bronze, unless otherwise indicated. They are attached to the finished product with foam adhesive discs. A few of the subjects are made in 7/8" size. The price of the medallion insert is included in the finished product. All medallions may be purchased separately. All medallion inserts are copyrighted.



Male

Male & Female

Male Diver