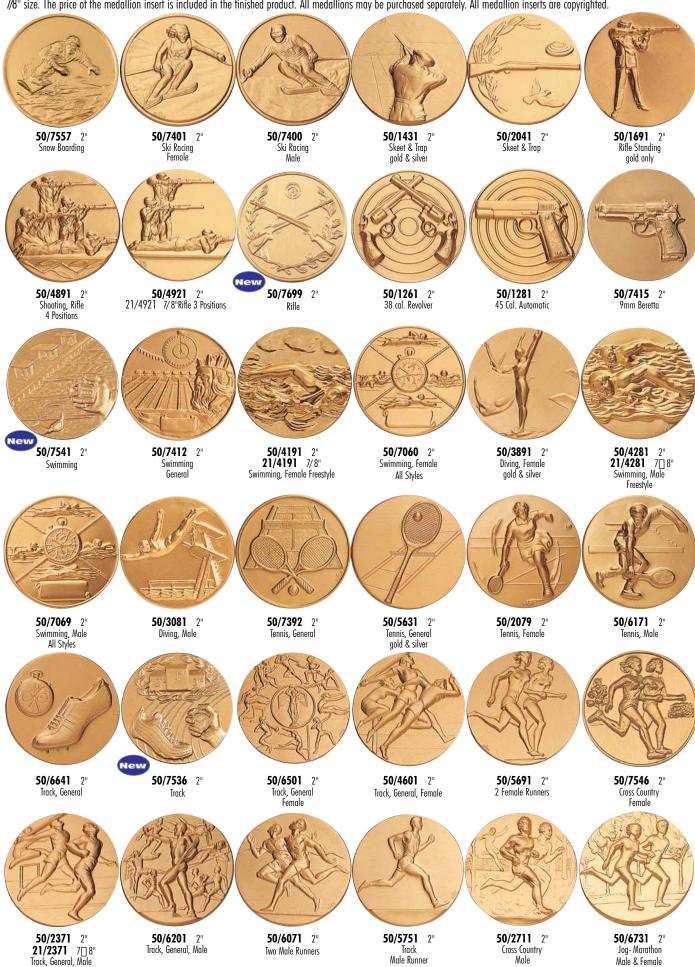

# High Relief Stamped 2" Medallion Insert Discs

On this page we show a few of the many products that hold our 2" medallion inserts. All medallions come in Gold, Silver & Bronze, unless otherwise indicated. They are attached to the finished product with foam adhesive discs. Some of the subjects are made in 7/8" and they are listed under the image. The price of the medallion insert is included in the finished

All medallions come in gold, silver & bronze, unless otherwise indicated. They are attached to the finished product with foam adhesive discs. Some of the subjects are made in 7/8" and they are listed under the image. The price of the medallion insert is included in the finished product. All medallions may be purchased separately. All medallion inserts are copyrighted.

50/7485 2" In Honor of Academic Excellence

50/6721 2" Scholastic Achievement

50/7393 2" Scholastic

50/4791 2" 21/4791 7 8" Lamp of Learning

50/1731 2" **21/1731** 7 8" Lamp of Learning with scroll

**50/7500** 2" Lamp

**50/7634** 2" Apple with Books

50/7231 2" Reading Achievement

50/4421 2" Literature

50/7421 2" Graduate, gold only

50/5491 2" Graduation

50/2861 2" Drama

50/7408 2" Art, Painting, Sculpture gold & silver

50/401 2" Chess

50/7611 2"

50/4501 2" Science, Einstein

50/4481 2" Science Fair

50/4951 2" Music Lyre 21/4951 7 8" bronze & gold only

50/7394 2" Music, General

50/6605 2" 21/6605 7<sub>0</sub>8" Music, General

50/3131 2" gold & silver 21/3131 7[] 8" Music, Band

General **Subjects** 

50/4471 2" Music Jazz gold only

50/4941 2" **21/4941** 7 8" Music, Piano

**50/7524** 2" Music

50/3121 2" 21/3121 7 8" Music, Choir

50/4461 2" Music, Classic gold only

50/5711 2" Auto Antique

50/4991 2" Arts & Crafts

50/2441 2" Beauty Queen

Camping

50/1241 2" Dance, Ballet gold only

50/2611 2" Square Dance bronze & gold

50/7399 2" Modern Dance

Softball, Female

Soccer, General